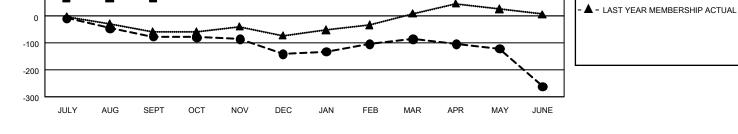

## GMT MONTHLY MEMBERSHIP PROGRESS REPORT

GMT Constitutional Area 2, Group C

REPORT DOES NOT INCLUDE CLUBS IN UNDISTRICTED AREAS.

| Clubs         |               |             |               | Members               |                        |                         |                                                    |  |
|---------------|---------------|-------------|---------------|-----------------------|------------------------|-------------------------|----------------------------------------------------|--|
|               | RESULTS FOR   | R 2019-2020 |               | RESULTS FOR 2019-2020 |                        |                         |                                                    |  |
| QUARTER       | NEW CLUB GOAL | NEW CLUBS   | DROPPED CLUBS | QUARTER MEME          | BER GROWTH NET<br>GOAL | MEMBER GROWTH<br>ACTUAL | DROPPED<br>MEMBERS ACTUAL<br>(including transfers) |  |
| JULY/AUG/SEPT | 0             | 0           | 2             | JULY/AUG/SEPT         | 201                    | 29                      | 101                                                |  |
| OCT/NOV/DEC   | 0             | 0           | 1             | OCT/NOV/DEC           | 306                    | 87                      | 139                                                |  |
| JAN/FEB/MAR   | 9             | 0           | 0             | JAN/FEB/MAR           | 306                    | 112                     | 36                                                 |  |
| APR/MAY/JUNE  | 3             | 1           | 0             | APR/MAY/JUNE          | 321                    | 80                      | 246                                                |  |