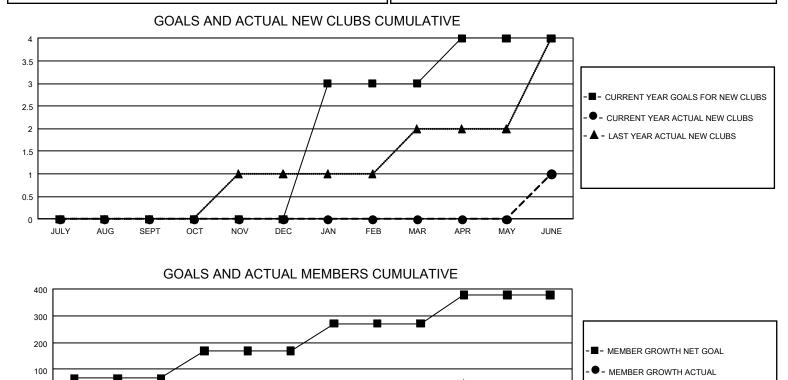

## GMT MONTHLY MEMBERSHIP PROGRESS REPORT

GMT Constitutional Area 2, Group C

REPORT DOES NOT INCLUDE CLUBS IN UNDISTRICTED AREAS.

| Clubs         |               |             |               | Members               |                        |                         |                                                    |  |
|---------------|---------------|-------------|---------------|-----------------------|------------------------|-------------------------|----------------------------------------------------|--|
|               | RESULTS FOR   | R 2019-2020 |               | RESULTS FOR 2019-2020 |                        |                         |                                                    |  |
| QUARTER       | NEW CLUB GOAL | NEW CLUBS   | DROPPED CLUBS | QUARTER MEME          | BER GROWTH NET<br>GOAL | MEMBER GROWTH<br>ACTUAL | DROPPED<br>MEMBERS ACTUAL<br>(including transfers) |  |
| JULY/AUG/SEPT | 0             | 0           | 2             | JULY/AUG/SEPT         | 201                    | 29                      | 101                                                |  |
| OCT/NOV/DEC   | 0             | 0           | 1             | OCT/NOV/DEC           | 306                    | 87                      | 139                                                |  |
| JAN/FEB/MAR   | 9             | 0           | 0             | JAN/FEB/MAR           | 306                    | 112                     | 36                                                 |  |
| APR/MAY/JUNE  | 3             | 1           | 0             | APR/MAY/JUNE          | 321                    | 80                      | 246                                                |  |